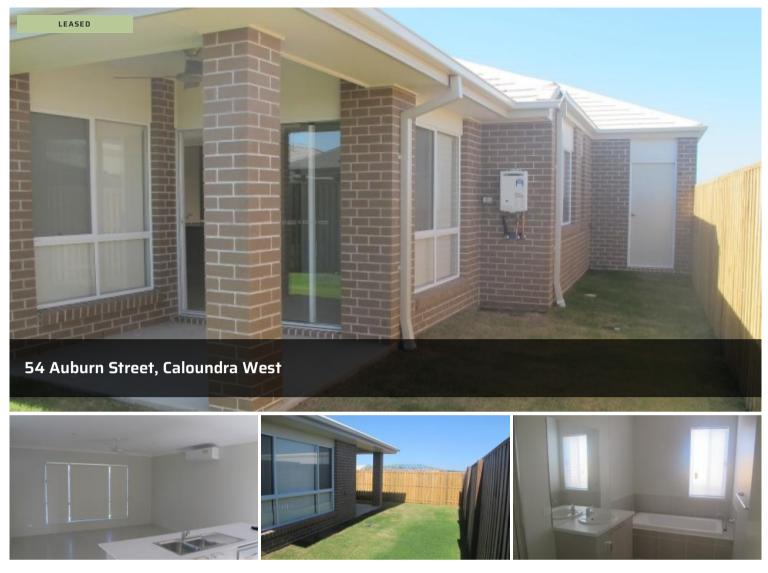

## Bells Reach Home within your Reach

The large functional kitchen includes a dishwasher and more than enough storage space. The kitchen looks over the generous living and dining areas which flow out to the fantastic outdoor patio. The design really brings the outdoor and indoor living areas together; giving the feel of an even larger living space.

With a 2 car garage and separate laundry, storage isn't a problem.

All this combined with a low care, fully fenced garden it will leave you with more time to enjoy the Bells Reach lifestyle.

- \* Pets on application
- \* Water compliant tenants pay 100% of consumption
- \* Register online to inspect