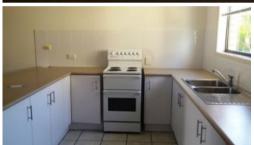

## FIRST FLOOR SPACIOUS MOOLOOLABA UNIT!

Located in the heart of Mooloolaba, this 2 bedroom, single bathroom unit is within walking distance to shops, beaches, schools, transport and more!

Situated on the first floor, this unit boasts a fresh white kitchen with enough space for a double fridge. The unit also features a spacious carpeted living area with ceiling fan, bedrooms with mirrored robe built ins/ceiling fans, and a single lock up garage.