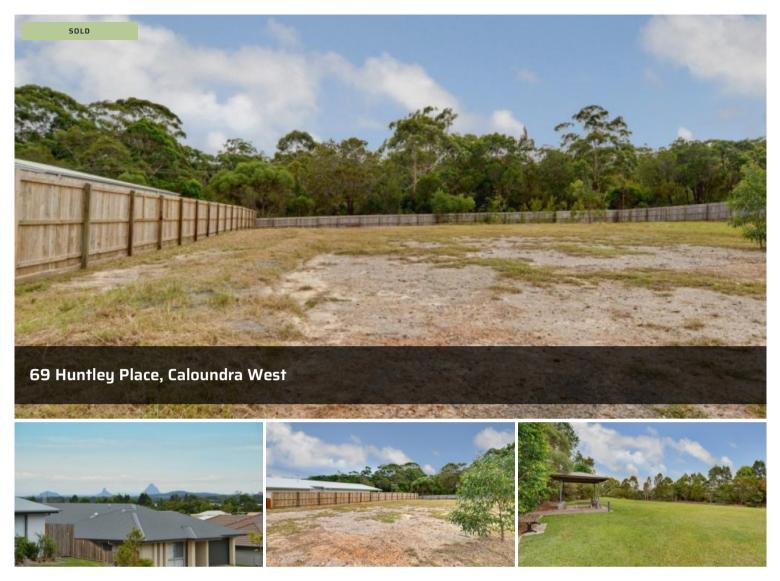

950sqm With Views- Buy Now and Never Look Back!

\* Elevated 950sqm block with Glasshouse Mountain views/ no back neighbours

\* In a quiet street surrounded by quality homes on similar size blocks

\* Walking distance to all the amenities, shopping village, tavern, bakery, medical centre etc

\* Only 7 minutes drive to Caloundra's CBD and easy access to the highway for commuters

\* Can't find the right home on a block that gives you the space you're looking for?

\* So few and far between this is a great opportunity! Make me an offer