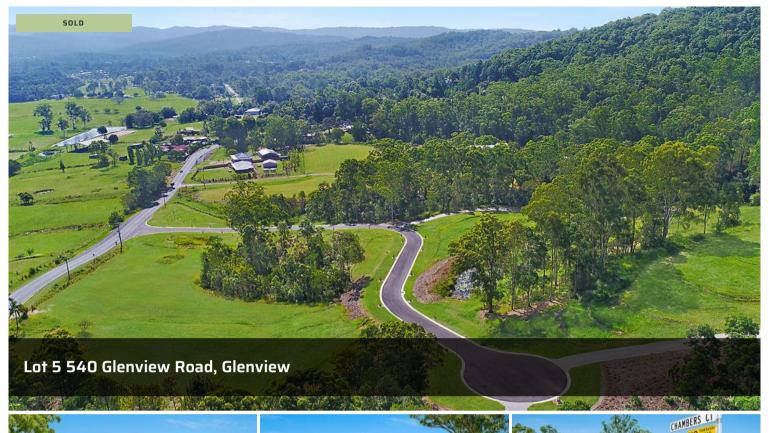

## Chambers Court - Boutique Acreage Enclave

Chambers Court is a boutique acreage development, framed by forest and offering peaceful, secluded country-style living just 20 minutes to coast beaches, and less than five minutes' drive to access M1 to Brisbane.

Located off Glenview Road, the development will facilitate neighbourhood traffic only, with a cul-de-sac and no-through roads; noise will be minimal, privacy will be maximised. The local primary school is just down the road, and the amenities of the charming Mooloolah Valley township, including rail to Brisbane is less than 10 minutes' drive.