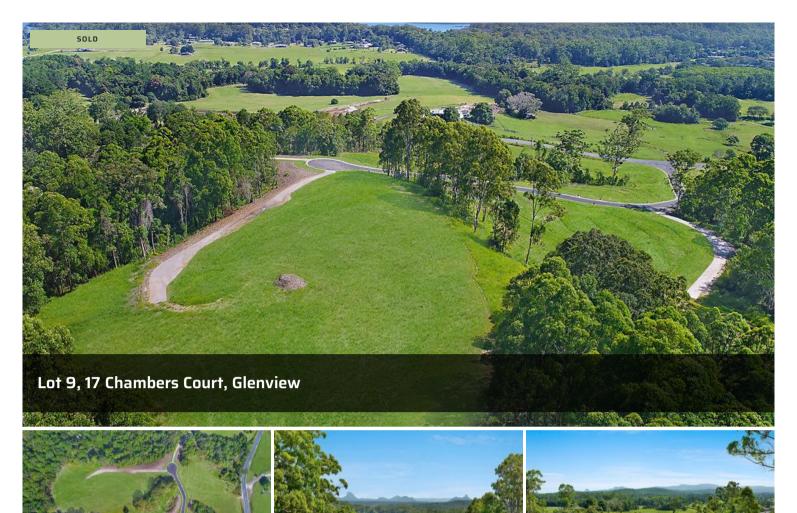

## Boutique Acreage Development

Chambers Court is a boutique acreage development, framed by forest and offering peaceful, secluded country-style living just 20 minutes to coast beaches, and less than five minutes' drive to access M1 to Brisbane.

**Price** SOLD

**Property Type** Residential

Property ID 1245