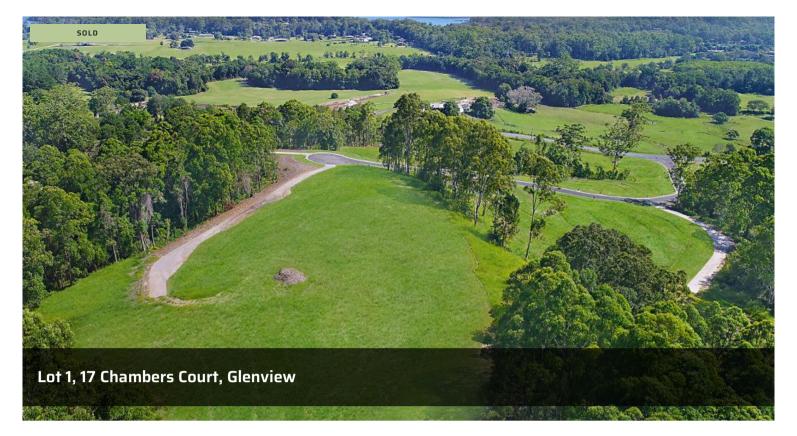

## Chambers Court Estate

Chambers Court is a boutique acreage development, framed by forest and offering peaceful, secluded country-style living just 20 minutes to coast beaches, and less than five minutes' drive to access M1 to Brisbane.

With parcels of land ranging in size from to 7.6 acres, this is an increasingly rare opportunity to secure a semi-rural lifestyle where you can build the home of your dreams benefiting from privacy, tranquillity, and outlook. With glorious views of the Glass House Mountains and Ewen Maddock Dam from some of the more elevated blocks; the setting is idyllic and the outlook, breathtaking.

□ 6,695 m2

**Price** SOLD

Property Type Residential

Property ID 1274

Land Area 6,695 m2