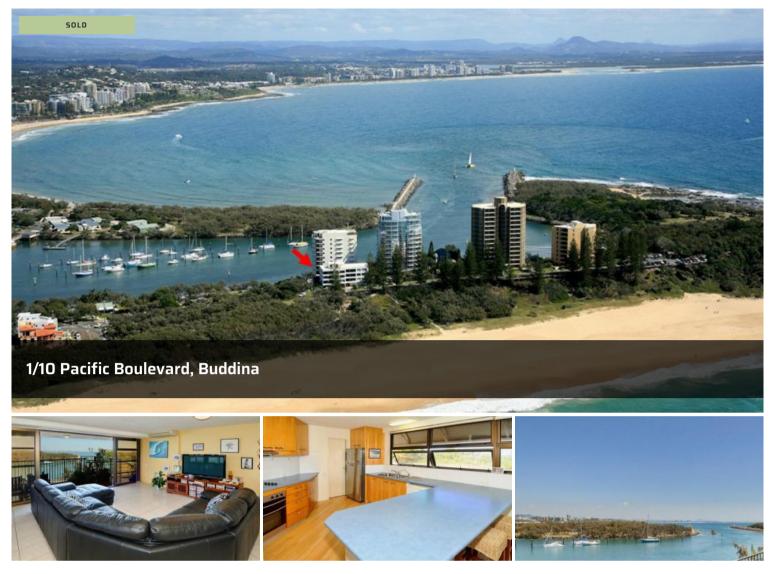

## Celebrate in Breathtaking 180 degree Ocean Views

\* Premium blue chip position with a breathtaking panoramic ocean view

\* 2 bedroom, 2 bathroom, ground floor apartment with 1 car secure parking

\* Master bedroom features built-in robe and ensuite- VIEWS!

\* Offering open plan air conditioned interiors with a generous use of space- VIEWS!

\* Large kitchen with ample cupboard space and breakfast bar-VIEWS!

\* Alfresco entertainers terrace with spectacular river/ocean views

\* A short strollto surf beach and parklands is an exciting accessory to living on The Inlet

\* Well maintained complex with inground swimming pool and BBQ area

\* Enjoying a prime position in Buddina, enabling you to absorb shifting and exciting views 🛏 2 🔊 2 🖨 1