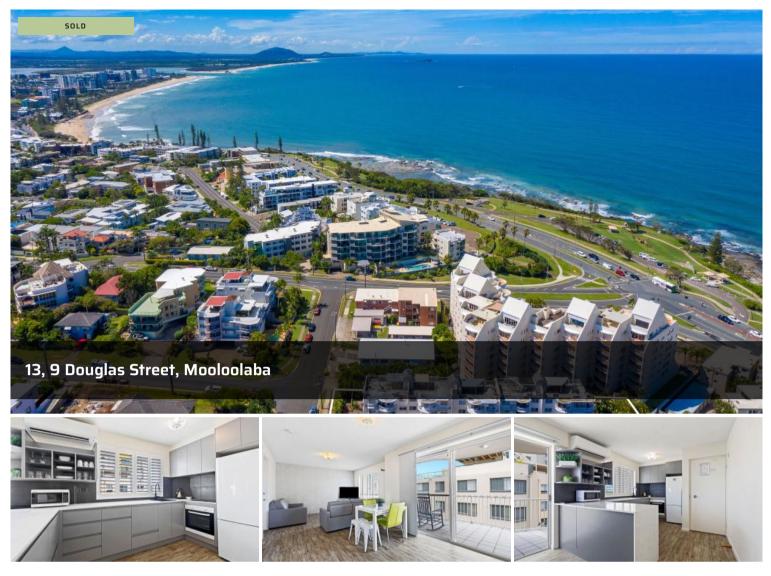

## A Location & Lifestyle to Savour!

This well-located tri-level apartment in the 'Bay View' building just 350 metres to Mooloolaba foreshore, has undergone a comprehensive, tasteful renovation of the highest quality, and offers a premium Sunshine Coast lifestyle within walking distance to boutique dining, retail, and both Alexandra Headland and Mooloolaba Beach.

With the garage and office under, the main living is on the second next level with two bedrooms, elegant bathroom/laundry combination, open plan living and dining flowing out to tiled balcony, and modern kitchen, with the piece de resistance being the exclusive rooftop terrace on the upper level!

The decor is light and fresh, very much on-point, and features include split system air-conditioning in kitchen/living, stone benches, black tapware, soft close cabinetry, attractive 🛏 2 🔊 1 🖨 1

| Price         | SOLD        |
|---------------|-------------|
| Property Type | Residential |
| Property ID   | 1595        |

## **Office Details**

Code Property Group 9/15 Nicklin Way Minyama, QLD, 4575 Australia 07 5438 3444

plantation shutters, and timber look vinyl flooring. Presentation shines, and there is nothing needing to be spent in the immediate to medium term.