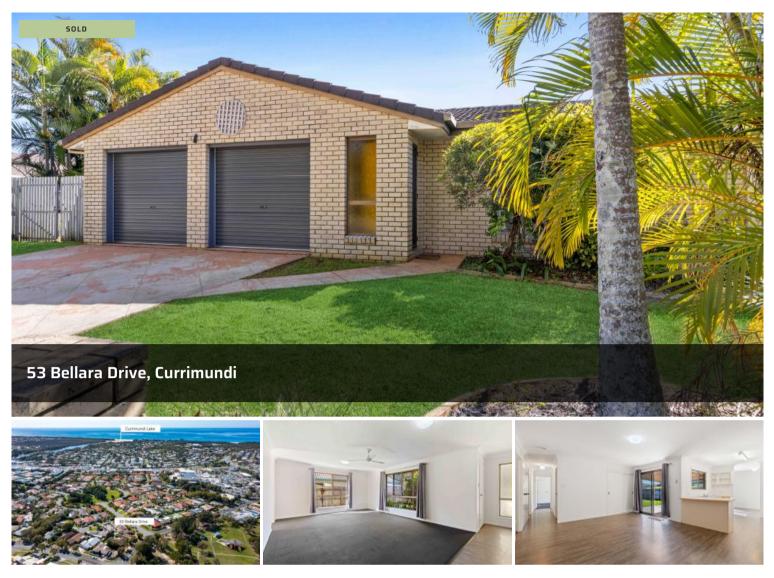

## Currimundi Classic

This solid family home in the sought-after suburb of Currimundi offers plenty of space, and is perfectly situated opposite green Tumbledown Park, and close to it all!

Enjoy the convenience of living a short five minutes' drive from beautiful Currimundi Lake and Dicky Beach, and just a simple stroll to shops, parks, Talara Primary College, and cafes. With all this at your fingertips, it makes family living on the coast a breeze. A few of the key features include:

- 652m2 fully fenced block
- 4 spacious bedrooms, master with ensuite
- Open plan living and dining
- 2nd informal living area
- Double lockup garage and side access