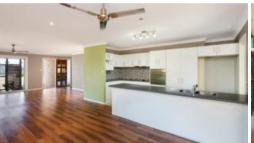

- \* 3 bedroom, 2 bathroom, air-conditioned master with ensuite and built-in robe
- \* Functional kitchen with spacious air-conditioned open plan living and dining
- \* Magnificently renovated bathrooms and new solar power 2 kilowatt system
- \* Sliding doors from the main living zone access a huge outdoor alfresco area
- \* 531 sqm block with ample yard space for the kids to play or pool
- \* Located in a quiet cul-de-sac with great neighbours