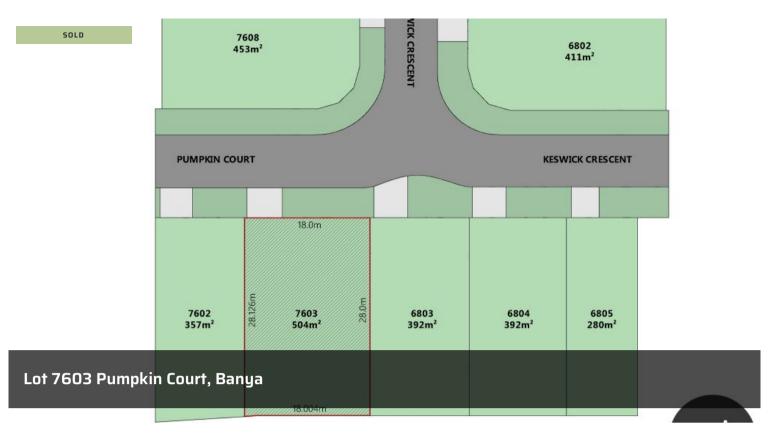

## 504m2 Vacant Land

Increasingly hard to find, in a highly competitive marketplace is vacant land. Here's a chance to build the house you've always desired and still have plenty of yard space for an alfresco area, pool, and room for the kids to play.

Ideal in size, this classic family sized block faces north and provides an 18m street frontage, which would suit a wide variety of home designs. On offer is a fully titled allotment in the newly establishing suburb of Banya, located on the southern edge of the Sunshine Coast, and adjacent to Caloundra beaches and lifestyle precinct.

□ 504 m2

SOLD for **Price** 

\$435.000

Residential

Property

Type

Property ID 1999

Land Area 504 m2