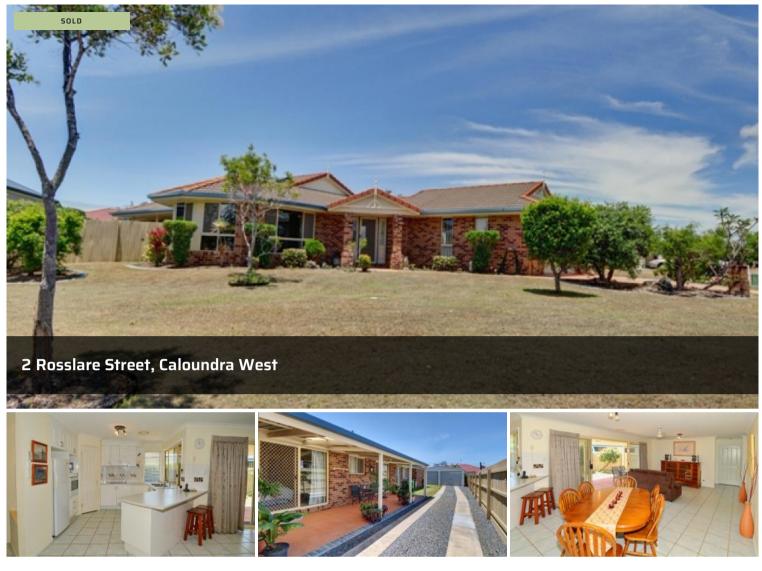

Meticulously maintained with all the features Immaculately presented and flooded with the all-day natural light of a desirable rear north aspect, this spacious single level home is ready to enjoy now with nothing more to spend. It is an easy care option ideal for families, retirees and investors alike.

\* Set on a 732 sqm block of fully fenced and landscaped land

- \* A modest faade opens up to surprisingly spacious interiors
- \*Expansive open plan living and dining plus a formal lounge
- \* Living areas positioned to capitalise on the north aspect
- \* Three double bedrooms and office including master suite with walk-in robe

\* 2 undercover entertaining areas to accommodate all times of day

\* Double lock-up garage plus bonus side access and double/powered shed

\* Zoned ducted air-conditioning throughout and 1.5kw solar power system

## Features: fully screened, northerly aspect, opposite reserve, fans throughout, zoned ducted air-conditioning, solar power

The above information provided has been furnished to us by the vendor/s. We have not verified whether or not that information is accurate and do not have any belief in one way or the other in its accuracy. We do not accept any responsibility to any person for its accuracy and do no more than pass it on. All interested parties should make and rely upon their own inquiries in order to determine whether or not this information is in fact accurate.