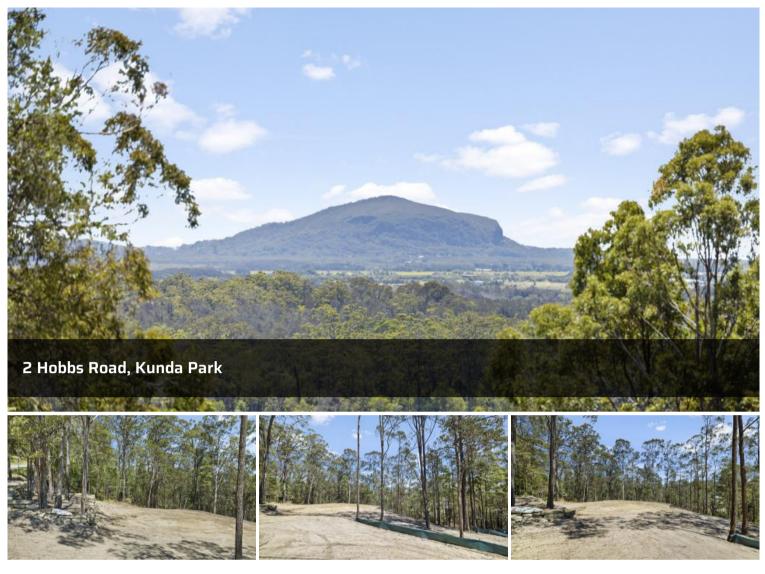

## Vacant Land, Elevated with Views!

This 9906m2 parcel of vacant land with an elevated cleared and benched site for house pad showcasing glorious northerly views encompassing Mount Coolum offers an increasingly rare opportunity to purchase a significant sized block (2.4-acres) to either landbank for future profit or custom-design and build your lifestyle masterpiece.

The majority of the block is heavily treed creating a wildlife corridor home to native flora and fauna; a veritable nature's playground for you to explore and quietly savour, with the perfect house site at the top of the block with easy access from the road for builders to commence and carry out work.

An existing quality stonewall retaining wall is in place at the house site, and there is a further benched area suitable to build

## **Office Details**

Code Property Group 9/15 Nicklin Way Minyama, QLD, 4575 Australia 07 5438 3444 a large shed. Whatever you decide to build – you do not have to worry about overcapitalising in the desirable Buderim postcode, and with well-located acreage parcels like this such a finite resource, attractive capital gain is assured.