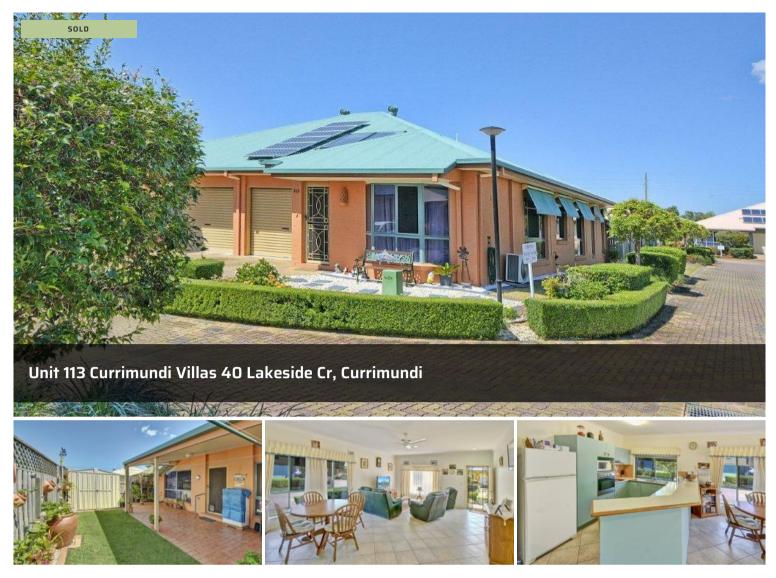

Downsize & Relax in Quality - Offers Invited Prior This rare 3 bedroom villa will make living on the Sunshine Coast a dream. An open plan design with high ceilings throughout this unit has a modern character and is very well maintained. This unit offers quality, size, and location.

Its position in the well known Currimundi Lake Villas truly demonstrates what living the lifestyle is all about and represents great value. Swim in the resort style pool, Sip an afternoon beverage overlooking the internal lake or walk the creekside trails through to Currimundi River mouth...what a way to live. Ideally located central to everything with the new hospital only a 5 minute drive away you won't find better...

## **Office Details**

Code Property Group 9/15 Nicklin Way Minyama, QLD, 4575 Australia 07 5438 3444

Features include -

Property:

- \* Automatic Roller door
- \* Storage in garage
- \* Large living area
- \* Big modern kitchen overlooking living area
- \* Ducted air conditioning throughout
- \* Laundry and extra toilet in hallway
- \* Master bedroom has access to shower and toilet with built in

## robes

- \* Bed 2: fan and Built In Robes
- \* Study/guest room
- \* Large bathroom
- \* External access to rear courtyard
- \* Garden shed, tiled areas and manicured lawn
- \* Side access to rear
- \* High ceilings throughout
- \* Hallway storage
- \* Well maintained and complex
- \* Resort style Pool
- \* River frontage with internal lake

Location:

- \* Centrally located in the heart of the Sunshine Coast
- \* New Sunshine Coast Hospital 5 minutes
- \* Beaches: 5 minutes drive / 25 minute walk.
- \* Caloundra 10 minutes drive
- \* Maroochydore 20 minutes drive