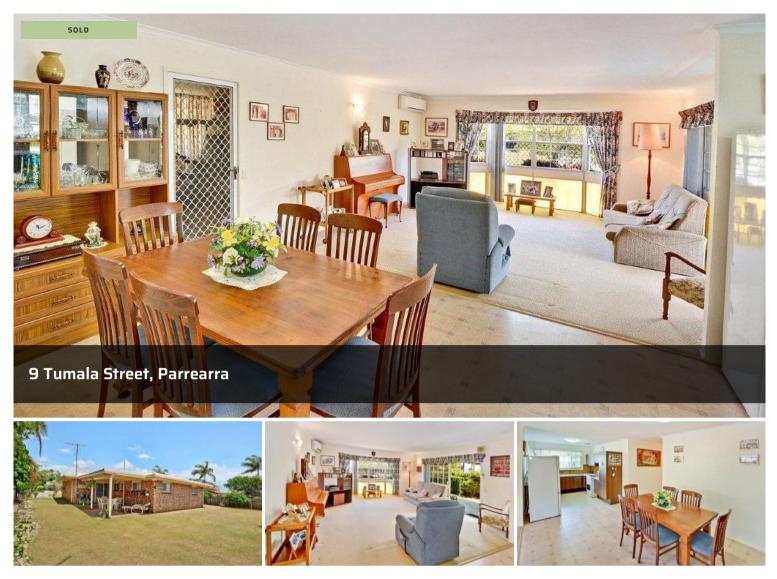

Immaculate entry level in the heart of the action Not too often do you get an older home in this good a condition. You can see the owner certainly had pride in his home, but it's time to move on. Make this house your home today. The owners have already moved and are ready to sell.

Features:

Internal:

- \* Original functional sizable kitchen
- \* 3 bedrooms all with Built in robes
- \* Bathroom and separate toilet
- \* Large living and dining room
- \* Air-conditioning to living area
- \* Single secure lockable garage
- \* Large laundry with external access.
- \* Undercover outdoor area
- \* Garden shed

## **Office Details**

Code Property Group 9/15 Nicklin Way Minyama, QLD, 4575 Australia 07 5438 3444

- \* Veggie garden
- \* Side access to the house

Location:

- \* Walk to Kawana Shopping centre
- \* Walk to neighborhood parks
- \* Short drive to the beach
- \* Schools close by
- \* Medical facilities just around the corner