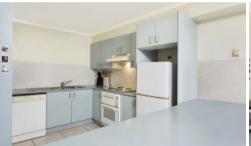

With three generous sized bedrooms and an ensuite to the main there is plenty of room for the professional couple through to the growing family. A large and very functional kitchen overlooks the large living/dining room providing more room to enjoy those entertaining occasions or simply relaxing in front of the TV watching the sport! The complex itself is centrally located to give you access to the famous beaches of Mooloolaba and Alexandra Headland, walk to quality coffee shops and schools are close by. Good Tenants currently in place.

## Mooloolaba

- \* Bathroom on level 1 has shower and tub with a separate toilet.
- \* Built in robes to all bedrooms
- \* Fans in 2 bedrooms and Living.
- \* Big kitchen with plenty of storage
- \* Huge living area with under stair storage
- \* Laundry and third toilet on ground level.
- \* Air-conditioned living
- \* Outdoor courtyard to the back of the unit.
- \* Single lock up garage