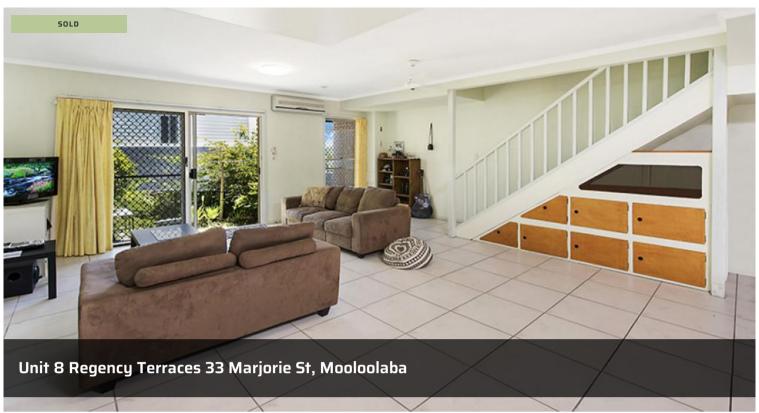

With three generous sized bedrooms and an ensuite to the main there is plenty of room for the professional couple through to the growing family. A large and very functional kitchen overlooks the large living/dining room providing more room to enjoy those entertaining occasions or simply relaxing in front of the TV watching the sport! The complex itself is centrally located to give you access to the famous beaches of Mooloolaba and Alexandra Headland, walk to quality coffee shops and schools are close by. Good Tenants currently in place.

## Mooloolaba

- \* Bathroom on level 1 has shower and tub with a separate toilet.
- \* Built in robes to all bedrooms
- \* Fans in 2 bedrooms and Living.
- \* Big kitchen with plenty of storage
- \* Huge living area with under stair storage
- \* Laundry and third toilet on ground level.
- \* Air-conditioned living
- \* Outdoor courtyard to the back of the unit.
- \* Single lock up garage