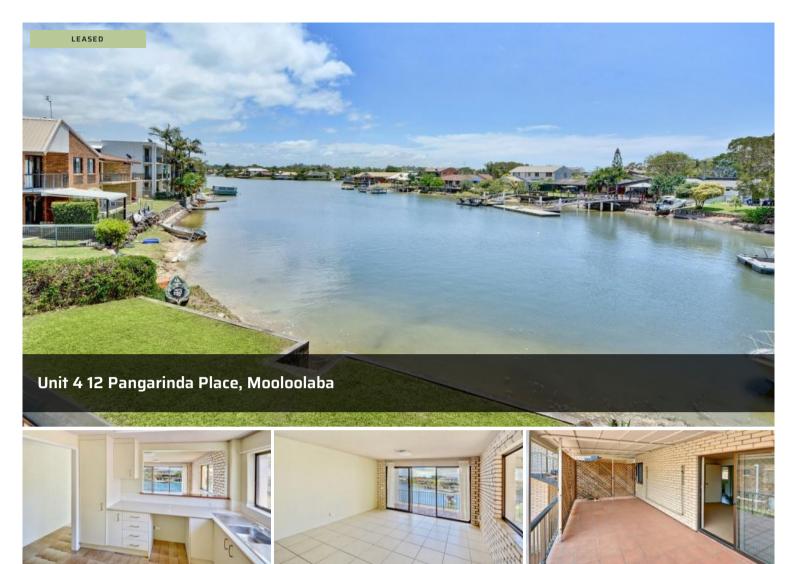

This large three bedroom unit enjoys a top floor position and faces the sparkling Mooloolaba canal. All bedrooms are a generous size and have built-in robes and one even has a large private balcony, this is additional to the main balcony off the living area which looks North over the canal.

The kitchen has a standard but efficient layout with great storage available and dishwasher. There is also a second living area in addition to the lounge area.

Property Type Rental
Property ID 500

## Office Details

Code Property Group 9/15 Nicklin Way Minyama, QLD, 4575 Australia 07 5438 3444

Also included is a single lock-up garage, plus an additional car space.

Freshly painted with new carpets and window coverings this unit is ready for your finishing touches.

Extremely close to the beach, river, Esplanade and shopping - this convenient and very comfortable unit is priced to rent fast.

The above information provided has been furnished to us by the vendor/s. We have not verified whether or not that information is accurate and do not have any belief in one way or the other in its accuracy. We do not accept any responsibility to any person for its accuracy and do no more than pass it on. All interested parties should make and rely upon their own inquiries in order to determine whether or not this information is in fact accurate.