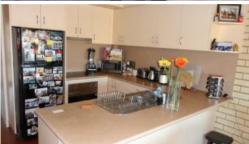

Ideally situated in Mooloolaba, neat and tidy ground floor unit, 2 bedrooms 1 bathroom, nice workable kitchen, dishwasher, dining lounge combined taking in the water views, timber decking onto a private front garden that backs onto a canal, and has your own private boat ramp.