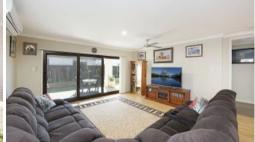

- A well thought-out floor plan with impeccable finishes
- 4 bedroom, Master with ensuite (double vanity) and large walk-in robe
- Spacious air-conditioned open plan living and dining
- Central eat-in kitchen, stone benchtops, quality appliances and butler's pantry
- Timber feature stacker doors open to undercover outdoor entertaining
- Child-friendly rear lawn embraced by pleasant garden areas
- Well proportioned bedrooms, four with built-in wardrobes
- 223sqm under roof situated on a 400sqm low maintenance