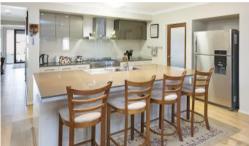

- A well thought-out floor plan with impeccable finishes
- 4 bedroom, Master with ensuite (double vanity) and large walk-in robe
- Spacious air-conditioned open plan living and dining
- Central eat-in kitchen, stone benchtops, quality appliances and butler's pantry
- Timber feature stacker doors open to undercover outdoor entertaining
- Child-friendly rear lawn embraced by pleasant garden areas
- Well proportioned bedrooms, four with built-in wardrobes
- 223sqm under roof situated on a 400sqm low maintenance