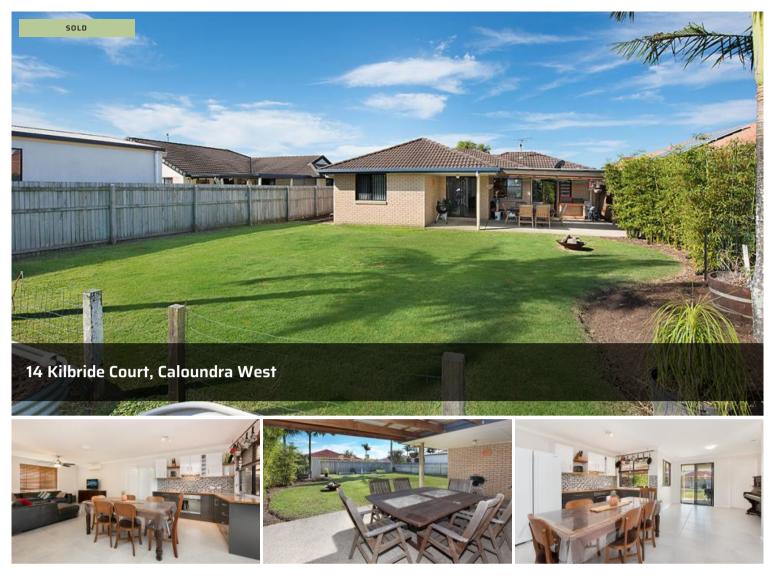

Renovated, Entry Level, Huge yard!!

In a quiet family neighbourhood near all the essentials, this contemporary home offers spacious, easycare single-level living. In a great location, the home has everything you need in an entry level purchase and is only a short drive to the Caloundra foreshores.

- 3 bedrooms all with built-ins/fans, single bathroom
- Spacious air-conditioned open plan living and dining
- Beautifully presented and renovated internally
- Huge undercover entertaining area flows off main living
- Large rear yard where the kids can run wild, room for pool
- Single lock-up garage with internal and external access/laundry
- Located in a quiet family friendly cul-de-sac on 488sqm
  Walking distance to Unity College, Bellvista Shops, parks and
- transport
- 8 Minutes drive to Caloundra's CBD, easy access to Bruce High

This home is deceiving and an inspection is a must to truly appreciate what is on offer here. By far the best entry level opportunity that's presented itself in some time in the established part of Bellvista.