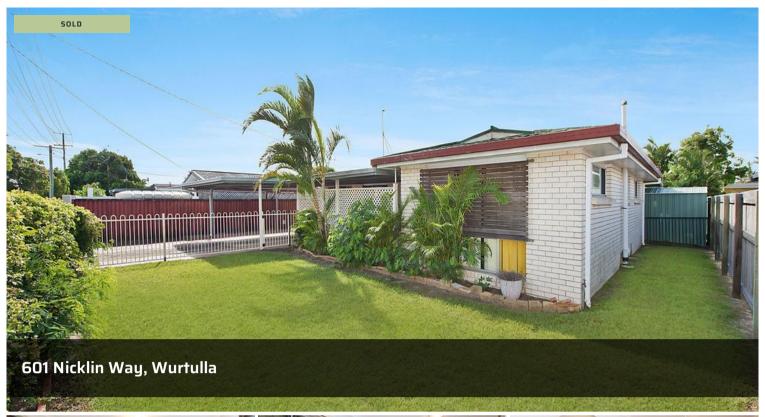

## Beachside Wurtulla - Tenanted Investment!

This tenanted investment in popular Wurtulla, beachside of the Nicklin Way, presents an affordable opportunity to add to, or commence your investment portfolio; likewise, entry level buyers should also get excited!

- \* Tenanted investment in popular suburb
- \* Lowset, low maintenance, 554m2
- \* 4 bedrooms, 2 bathrooms, lounge/dining
- \* Front & rear covered alfresco areas
- \* Air-conditioning in lounge, ceiling fans
- \* Fully fenced block, garden shed
- \* Currently returning \$430 per week
- \* Suit investors or entry level buyers
- \* Walk to: lake, beach, shops, parks
- \* Minutes to schools, hospital, shopping
- \* Affordable opportunity, hot' location!