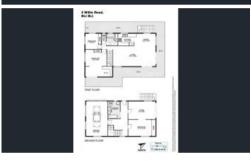

Lifestyle - This private oasis has panoramic coastal views and ocean glimpses and features:

- \* 3 bedrooms
- \* Queen sized main with WIR & built-ins
- \* 2 Double sized bedrooms with built-ins
- \* 2 bathrooms
- \* two living areas
- \* 2921m2 adorned with luscious gardens and mature native trees
- \* Conveniently located just minutes from Bli Bli Primary School, 2 child care centres, Riveredge Shopping Centre & the Maroochy