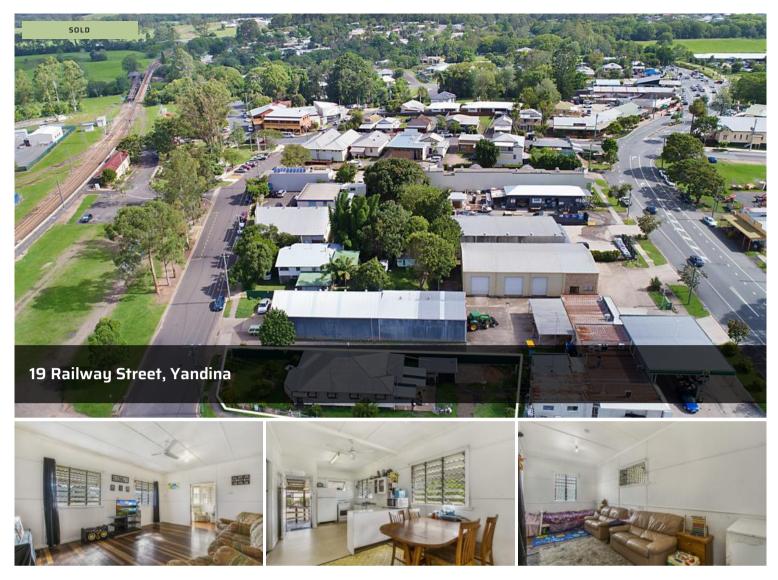

## Zoned Village Centre - Owners committed elsewhere!

This sale is the very last piece of the puzzle for my sellers. This fantastic property lies right in the heart of Yandina, a stone's throw from everything. Situated on a large 683sqm corner block with dual street access. This property has so much potential. Serious sellers have competitively priced this property for an immediate result.

- \* 3 generous size bedrooms
- \* Spacious open combined kitchen, dining and sun room
- \* Polished timber floors throughout and high ceilings
- \* Great off street parking and side access option
- \* Walking distance to town, so much potential!
- \* Corner block with dual street access, right in the heart of town
- \* Walk to all amenities, parks and transport
- \* Set on 683sqm of land Zoned Village Centre
- \* Established gardens and fully fenced