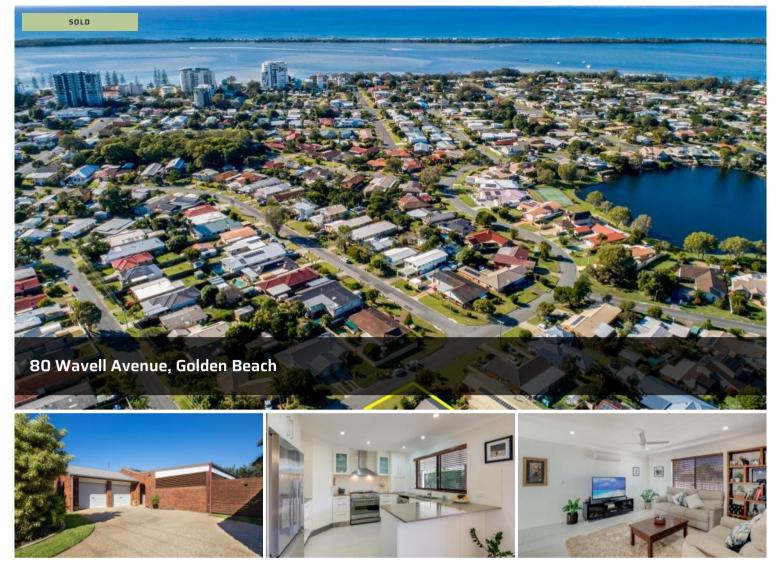

# Golden opportunity in Golden Beach Immaculate presentation and modern decor create a stunning

piece of real estate that can be topped only by the brilliantly central location.

80 Wavell Avenue features 4 bedrooms, 2 bathrooms, open plan living and dining rooms, solar panels, air conditioning in the main bedroom and living area, double lock up garage, with plenty of off-street parking and side access to the large back yard that even has room for a pool.

Although this property has all the creature comforts for young families, older couples or anyone in between, the best thing is the house is clad in impeccable, modern decor and protected all around by security screens. Entertainers will revel in the well thought out modern kitchen. Gas cooktop and stone bench tops allow you to create the perfect meal to serve in the generous outdoor entertaining area. 🛏 4 🔊 2 🖨 2

## At a glance

- \* 4 bedrooms, 2 bathrooms
- \* Open plan living and dining rooms
- \* Air conditioning in main bedroom and living area
- \* Double lock up garage, plenty of off street parking
- \* Side access to large backyard with room for a pool
- \* Walking distance to Pumicestone Passage
- \* Close to Pelican Waters and Golden Beach for shopping and